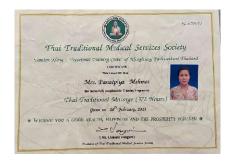

<u>Panatpiya Sooha</u>( Mehmet ) has been practising Massage Therapy for 19 years. She qualified from the Thai Traditional Medical Services Society after completing a vocational training program.

Panatpiya is a qualified professional with VTCT level 3 NVQ Diploma awarded in 2019 and a member of the CTha (Complementary Therapists Association). She holds a Holistics Insurance Services insurance policy for public liability to the value of £5 million.