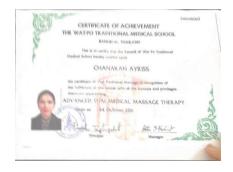

Soraya is a qualified professional with VTCT level 3 NVQ Diploma and a member of the Ctha (Complementary Therapists Association). She holds a Hiscox General Liability insurance to the value of £7 million. Soraya has several professional qualifications including Advanced Thai Medical Therapys and Symptoms Relief Techniques.